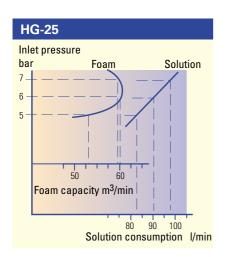

| Performance Data |                                                                                                                          |
|------------------|--------------------------------------------------------------------------------------------------------------------------|
| HG-25            |                                                                                                                          |
| Nominal rating   | At inlet pressure of 6 bar the solution consumption is 90 l/min and the foam capacity is 60 m³/min expansion ratio 667:1 |
| Material         | Stainless steel                                                                                                          |
| Weight           | 10 kg / 22 lbs                                                                                                           |
|                  | 1 bar =0,1 MPa = 14,5 psi                                                                                                |