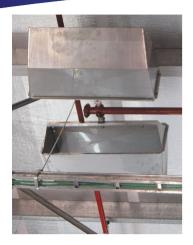

#### **Product features**

- All stainless steel body and bronze nozzle
- Low weight
- Easy to install
- Large area coverage
- Suitable for indoor and outdoor use
- 1" mounting flange included

| Performance Data |                                                                                                                          |
|------------------|--------------------------------------------------------------------------------------------------------------------------|
| HG-25            |                                                                                                                          |
| Nominal rating   | At inlet pressure of 6 bar the solution consumption is 90 l/min and the foam capacity is 60 m³/min expansion ratio 667:1 |
| Material         | Stainless steel                                                                                                          |
| Weight           | 10 kg / 22 lbs                                                                                                           |
|                  | 1 bar =0,1 MPa = 14,5 psi                                                                                                |

# HG-15 370

| Performance Da | ta                                                                                                                       |
|----------------|--------------------------------------------------------------------------------------------------------------------------|
| HG-15          |                                                                                                                          |
| Nominal rating | At inlet pressure of 6 bar the solution consumption is 30 l/min and the foam capacity is 18 m³/min expansion ratio 600:1 |
| Material       | Stainless steel                                                                                                          |
| Weight         | 5 kg / 11 lbs                                                                                                            |
|                | 1 bar =0,1 MPa = 14,5 psi                                                                                                |