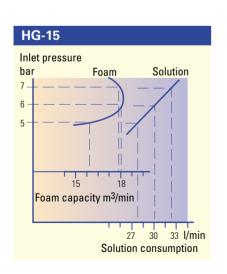

# HG-15 370

| Performance Da | ta                                                                                                                       |
|----------------|--------------------------------------------------------------------------------------------------------------------------|
| HG-15          |                                                                                                                          |
| Nominal rating | At inlet pressure of 6 bar the solution consumption is 30 l/min and the foam capacity is 18 m³/min expansion ratio 600:1 |
| Material       | Stainless steel                                                                                                          |
| Weight         | 5 kg / 11 lbs                                                                                                            |
|                | 1 bar =0,1 MPa = 14,5 psi                                                                                                |