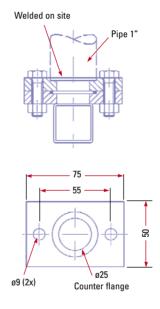

#### **Product features**

- All stainless steel body and bronze nozzle
- Low weight
- Easy to install
- Large area coverage
- Suitable for indoor and outdoor use
- 1" mounting flange included