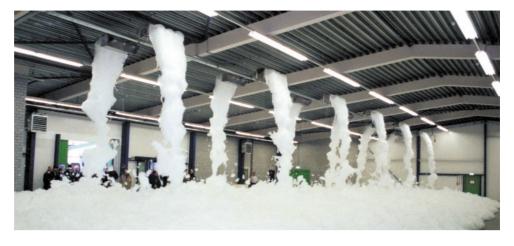

#### **General description**

The HG range of high expansion foam generators are generally designed for use within Skum HotFoam™ systems.

#### **Application description**

HG foam generators are used within 'inside air' applications, for the protection of enclosed spaces and are suitable for installations in warehouses, flammable liquid stores, tunnels and marine engine and pump rooms.