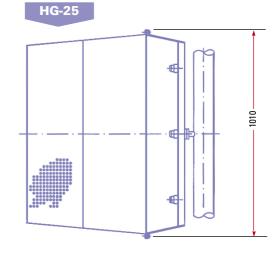

| Performance Data |                                                                                                                          |
|------------------|--------------------------------------------------------------------------------------------------------------------------|
| HG-25            |                                                                                                                          |
| Nominal rating   | At inlet pressure of 6 bar the solution consumption is 90 l/min and the foam capacity is 60 m³/min expansion ratio 667:1 |
| Material         | Stainless steel                                                                                                          |
| Weight           | 10 kg / 22 lbs                                                                                                           |
|                  | 1 bar =0,1 MPa = 14,5 psi                                                                                                |