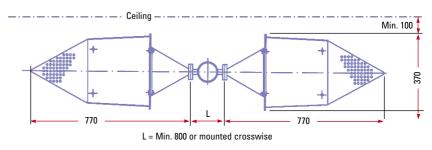

#### **Application description**

HG foam generators are used within 'inside air' applications, for the protection of enclosed spaces and are suitable for installations in warehouses, flammable liquid stores, tunnels and marine engine and pump rooms.